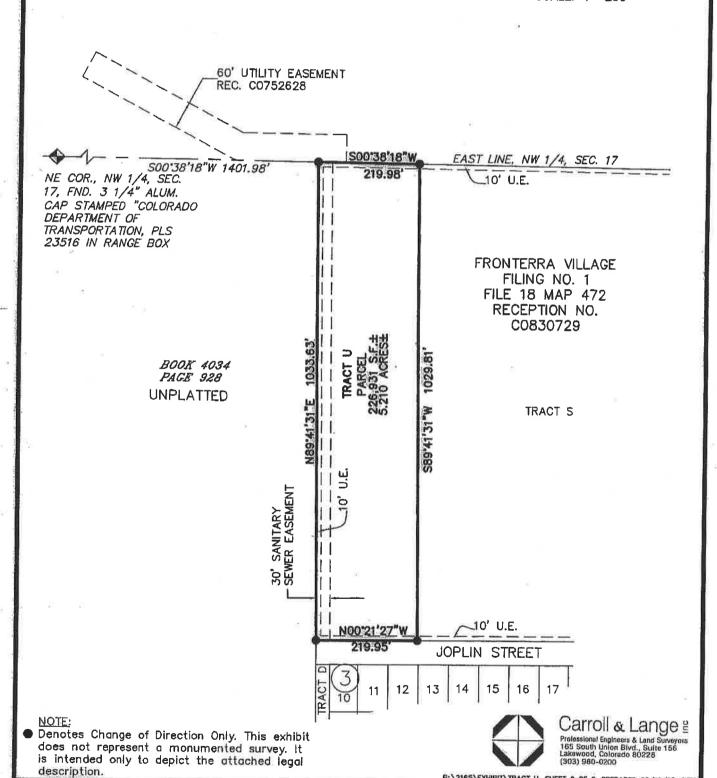

#### LEGAL DESCRIPTION

A PARCEL OF LAND BEING A PART OF THE NORTHWEST QUARTER OF SECTION 17, TOWNSHIP 2 SOUTH, RANGE 66 WEST OF THE 6TH PRINCIPAL MERIDIAN, CITY OF COMMERCE CITY, COUNTY OF ADAMS, STATE OF COLORADO, BEING MORE PARTICULARLY DESCRIBED AS FOLLOWS:

TRACT U, FRONTERRA VILLAGE FILING NO. 1, RECORDED IN FILE 18 AT MAP 472, RECEPTION NO. C0830729, OF THE RECORDS OF THE ADAMS COUNTY CLERK AND RECORDER;

CONTAINING A CALCULATED AREA OF 226,931 SQUARE FEET, OR 5.210 ACRES, MORE OR LESS.

I, WILLIAM F. HESSELBACH, JR., A SURVEYOR LICENSED IN THE STATE OF COLORADO, DO HEREBY CERTIFY THAT THE ABOVE LEGAL DESCRIPTION AND ATTACHED EXHIBIT WERE PREPARED BY ME OR UNDER MY DIRECT SUPERVISION AND CHECKING.

WILLIAM F. HESSELBACH, JR. PLS NO. 25369 FOR AND ON BEHALF OF CARROLL & LANGE, INC.

DATE

8/12/05