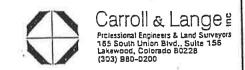

### LEGAL DESCRIPTION

SECOND CREEK FARM. SHEET 1 OF 6

#### LEGAL DESCRIPTION:

#### LEGAL DESCRIPTION CONTINUED:

TOGETHER WITH

PARCEL 2

A PART OF THE EAST HALF OF SECTION 28, TOWNSHIP 2 SOUTH, RANGE 66 WEST OF THE SIXTH PRINCIPAL MERIDIAN, COUNTY OF ADAMS, STATE OF COLORADO, BEING MORE PARTICULARLY DESCRIBED AS FOLLOWS:

COMMENCING AT THE NORTHEAST CORNER OF THE NORTHEAST QUARTER OF SAID SECTION 28;

THENCE SOUTH 89°22'09" WEST, ALONG THE NORTH LINE OF SAID NORTHEAST QUARTER OF SECTION 28, A DISTANCE OF 80.08 FEET;

THENCE SOUTH 00°37'51" EAST A DISTANCE OF 30.00 FEET TO A POINT ON THE SOUTHERLY RIGHT-OF-WAY OF EAST 88th AVENUE, SAID POINT ALSO BEING THE NORTHWESTERLY CORNER OF THAT PARCEL OF LAND AS DESCRIBED IN THE OFFICE OF THE ADAMS COUNTY CLERK AND RECORDER IN BOOK 3764 AT PAGE 288 AND THE POINT OF BEGINNING;

THENCE SOUTH 45'34'40" EAST, ALONG THE SOUTHWESTERLY LINE OF SAID PARCEL DESCRIBED IN BOOK 3764 AT PAGE 288, A DISTANCE OF 70.59 FEET TO THE WESTERLY RIGHT-OF-WAY OF TOWER ROAD;

THENCE ALONG SAID WESTERLY RIGHT-OF-WAY OF TOWER ROAD THE FOLLOWING TWO

(2) COURSES:

- 1. THENCE SOUTH 00'29'02" EAST, ALONG A LINE 30 FEET WESTERLY DISTANT AND PARALLEL, WHEN MEASURED AT RIGHT ANGLES, WITH THE EAST LINE OF SAID NORTHEAST QUARTER OF SECTION 28, A DISTANCE OF 2,586.76 FEET;
- 2. THENCE SOUTH 00'28'01" EAST, ALONG A LINE 30 FEET WESTERLY DISTANT AND PARALLEL, WHEN MEASURED AT RIGHT ANGLES, WITH THE EAST LINE OF THE SOUTHEAST QUARTER OF SAID SECTION 28, A DISTANCE OF 273.58 FEET;

THENCE NORTH 84'25'18" WEST A DISTANCE OF 635.20 FEET;
THENCE NORTH 14'25'18" WEST A DISTANCE OF 600.00 FEET;
THENCE NORTH 34'25'18" WEST A DISTANCE OF 850.00 FEET;
THENCE NORTH 77'25'18" WEST A DISTANCE OF 725.00 FEET;
THENCE NORTH 55'25'18" WEST A DISTANCE OF 813.02 FEET TO THE WEST LINE OF SAID NORTHEAST QUARTER OF SECTION 28;
THENCE NORTH 00'30'22" WEST, ALONG SAID WEST LINE, A DISTANCE OF 918.06 FEET TO THE SOUTHERLY RIGHT-OF-WAY OF EAST 88th AVENUE;

# LEGAL DESCRIPTION CONTINUED:

THENCE NORTH 89°22'09" EAST, ALONG SAID SOUTHERLY RIGHT-OF-WAY, ALONG A LINE 30 FEET SOUTHERLY DISTANT AND PARALLEL, WHEN MEASURED AT RIGHT ANGLES, WITH THE NORTH LINE OF SAID NORTHEAST QUARTER OF SECTION 28, A DISTANCE OF 2,572.88 FEET TO THE POINT OF BEGINNING;

SAID PARCEL 2 CONTAINS AN AREA OF 112.34 ACRES, MORE OR LESS;

PARCELS 1 AND 2 CONTAIN A TOTAL AREA OF 426.67 ACRES, MORE OR LESS.

I, THOMAS D. STAAB, A SURVEYOR LICENSED IN THE STATE OF COLORADO, DO HEREBY CERTIFY THAT THE ABOVE TO A EDESCRIPTION WAS PREPARED BY ME OR UNDER MY DIRECT SUPERVISION OF THE CKING.