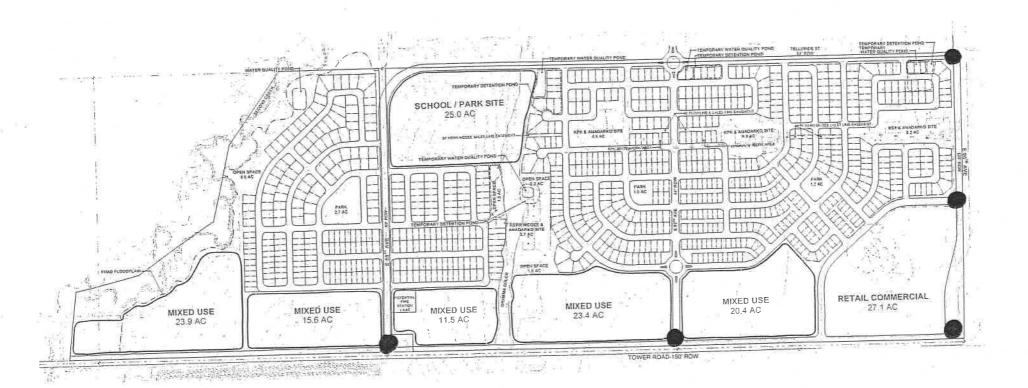

#### D. Proposed Land Use/Population Projections

The PUD for the Development ("PUD") identifies commercial, single family, and multi-family units as more specifically described in the Financial Plan. This results in a resident population of approximately 3,677 persons in the Development based upon proposed single family and multi-family zoning. The peak daytime population including both residential and commercial properties in the Development is estimated at 14,494 persons.

#### A. Types of Improvements

The District shall have the authority to provide for the design, acquisition, construction, installation, perpetual maintenance, and financing of certain street, water, nonpotable water, sanitation, safety protection, park and recreation, transportation, television relay and translation facilities, erosion control, and mosquito control improvements and services within and without the boundaries of the District. This Service Plan describes those improvements anticipated for construction by the Districts, which improvements benefit the Development. A general description of each type of improvement and service which may be provided by the District follows this paragraph. Additionally, Exhibit C lists each type of improvement planned to be provided by the Districts for the Development, and the costs in current dollars ("Improvements"). An explanation of the methods, basis, and/or assumptions used to prepare the above estimates is also included in Exhibit C. The Improvements generally depicted and described in Exhibits D through H are conceptual and have been presented for illustration only. The exact design, subphasing of construction and location of the Improvements

#### A. Type of Improvements and Preliminary Engineering Estimates

The estimated costs of the Improvements are set forth in <u>Exhibit C</u> attached hereto. <u>Exhibits D through H</u> include facility maps and exhibits for the Improvements.