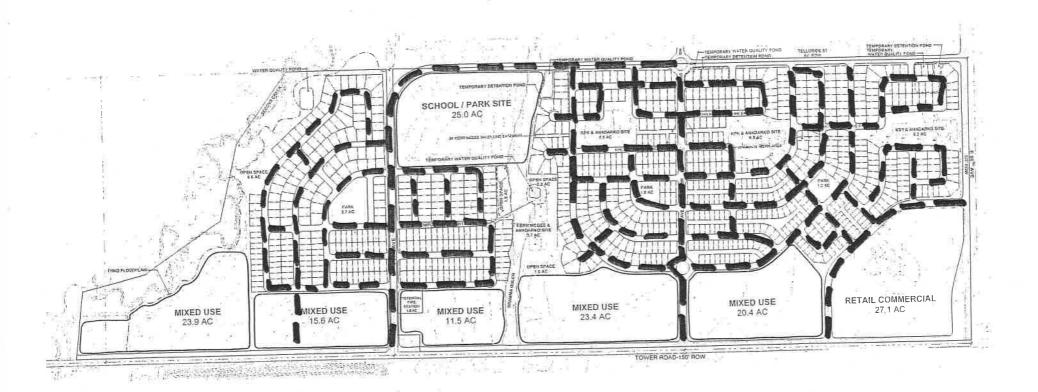

#### D. Proposed Land Use/Population Projections

The PUD for the Development ("PUD") identifies commercial, single family, and multi-family units as more specifically described in the Financial Plan. This results in a resident population of approximately 3,677 persons in the Development based upon proposed single family and multi-family zoning. The peak daytime population including both residential and commercial properties in the Development is estimated at 14,494 persons.

#### A. Types of Improvements

The District shall have the authority to provide for the design, acquisition, construction, installation, perpetual maintenance, and financing of certain street, water, nonpotable water, sanitation, safety protection, park and recreation, transportation, television relay and translation facilities, erosion control, and mosquito control improvements and services within and without the boundaries of the District. This Service Plan describes those improvements anticipated for construction by the Districts, which improvements benefit the Development. A general description of each type of improvement and service which may be provided by the District follows this paragraph. Additionally, Exhibit C lists each type of improvement planned to be provided by the Districts for the Development, and the costs in current dollars ("Improvements"). An explanation of the methods, basis, and/or assumptions used to prepare the above estimates is also included in Exhibit C. The Improvements generally depicted and described in Exhibits D through H are conceptual and have been presented for illustration only. The exact design, subphasing of construction and location of the Improvements

#### A. Type of Improvements and Preliminary Engineering Estimates

The estimated costs of the Improvements are set forth in <u>Exhibit C</u> attached hereto. <u>Exhibits D through H</u> include facility maps and exhibits for the Improvements.