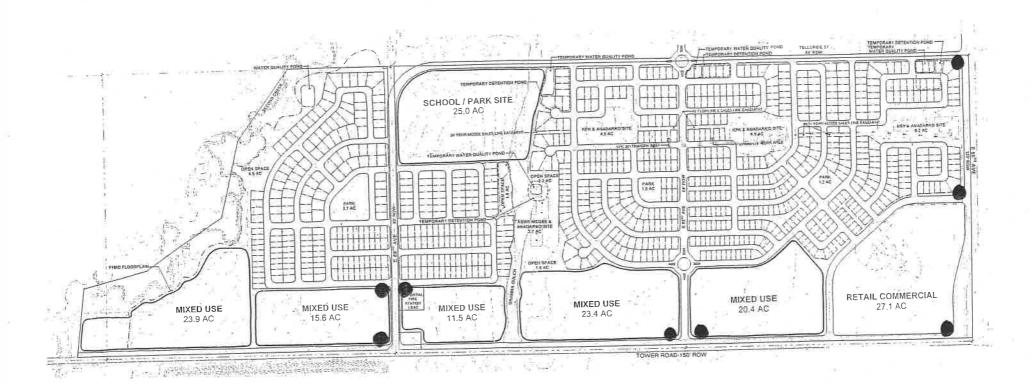

#### D. Proposed Land Use/Population Projections

The PUD for the Development ("PUD") identifies commercial, single family, and multi-family units as more specifically described in the Financial Plan. This results in a resident population of approximately 3,677 persons in the Development based upon proposed single family and multi-family zoning. The peak daytime population including both residential and commercial properties in the Development is estimated at 14,494 persons.

#### A. Types of Improvements

The District shall have the authority to provide for the design, acquisition, construction, installation, perpetual maintenance, and financing of certain street, water, nonpotable water, sanitation, safety protection, park and recreation, transportation, television relay and translation facilities, erosion control, and mosquito control improvements and services within and without the boundaries of the District. This Service Plan describes those improvements anticipated for construction by the Districts, which improvements benefit the Development. A general description of each type of improvement and service which may be provided by the District follows this paragraph. Additionally, Exhibit C lists each type of improvement planned to be provided by the Districts for the Development, and the costs in current dollars ("Improvements"). An explanation of the methods, basis, and/or assumptions used to prepare the above estimates is also included in Exhibit C. The Improvements generally depicted and described in Exhibits D through H are conceptual and have been presented for illustration only. The exact design, subphasing of construction and location of the Improvements

#### A. Type of Improvements and Preliminary Engineering Estimates

The estimated costs of the Improvements are set forth in <u>Exhibit C</u> attached hereto. <u>Exhibits D through H</u> include facility maps and exhibits for the Improvements.