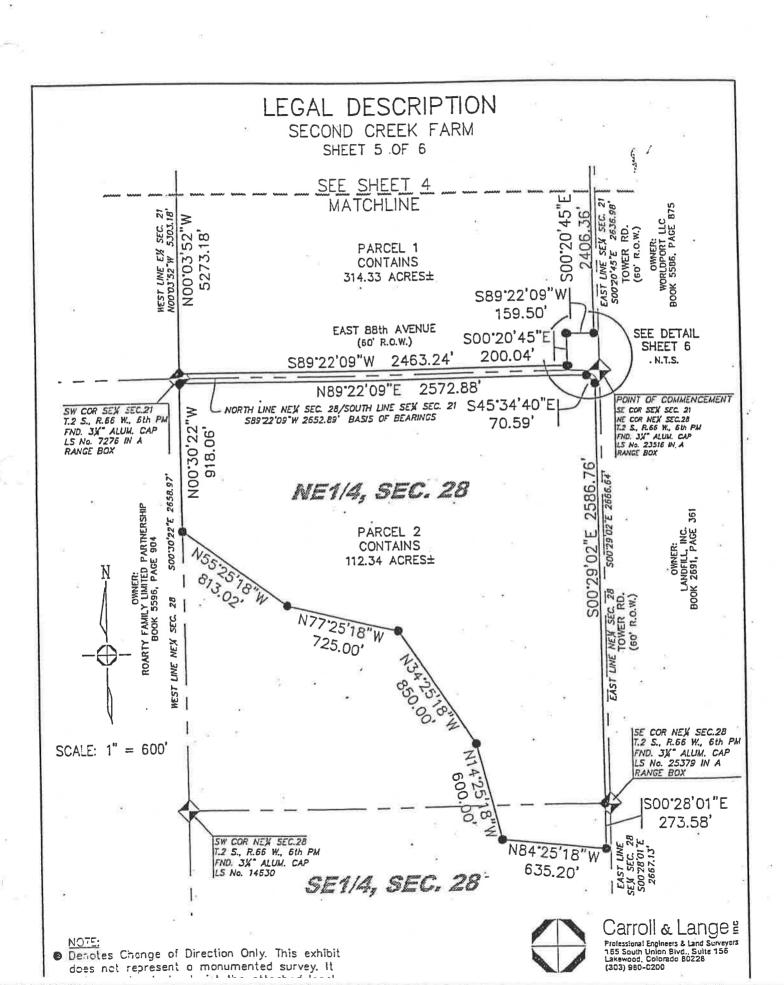

COMMENCING AT THE NORTHEAST CORNER OF THE NORTHEAST QUARTER OF SAID SECTION 28;

THENCE SOUTH 89°22'09" WEST, ALONG THE NORTH LINE OF SAID NORTHEAST QUARTER OF SECTION 28, A DISTANCE OF 80.08 FEET;

THENCE SOUTH 00°37'51" EAST A DISTANCE OF 30.00 FEET TO A POINT ON THE SOUTHERLY RIGHT-OF-WAY OF EAST 88th AVENUE, SAID POINT ALSO BEING THE NORTHWESTERLY CORNER OF THAT PARCEL OF LAND AS DESCRIBED IN THE OFFICE OF THE ADAMS COUNTY CLERK AND RECORDER IN BOOK 3764 AT PAGE 288 AND THE POINT OF BEGINNING;

THENCE SOUTH 45'34'40" EAST, ALONG THE SOUTHWESTERLY LINE OF SAID PARCEL DESCRIBED IN BOOK 3764 AT PAGE 288, A DISTANCE OF 70.59 FEET TO THE WESTERLY RIGHT-OF-WAY OF TOWER ROAD;

THENCE ALONG SAID WESTERLY RIGHT-OF-WAY OF TOWER ROAD THE FOLLOWING TWO

(2) COURSES:

- 1. THENCE SOUTH 00'29'02" EAST, ALONG A LINE 30 FEET WESTERLY DISTANT AND PARALLEL, WHEN MEASURED AT RIGHT ANGLES, WITH THE EAST LINE OF SAID NORTHEAST QUARTER OF SECTION 28, A DISTANCE OF 2,586.76 FEET;
- 2. THENCE SOUTH 00'28'01" EAST, ALONG A LINE 30 FEET WESTERLY DISTANT AND PARALLEL, WHEN MEASURED AT RIGHT ANGLES, WITH THE EAST LINE OF THE SOUTHEAST QUARTER OF SAID SECTION 28, A DISTANCE OF 273.58 FEET;