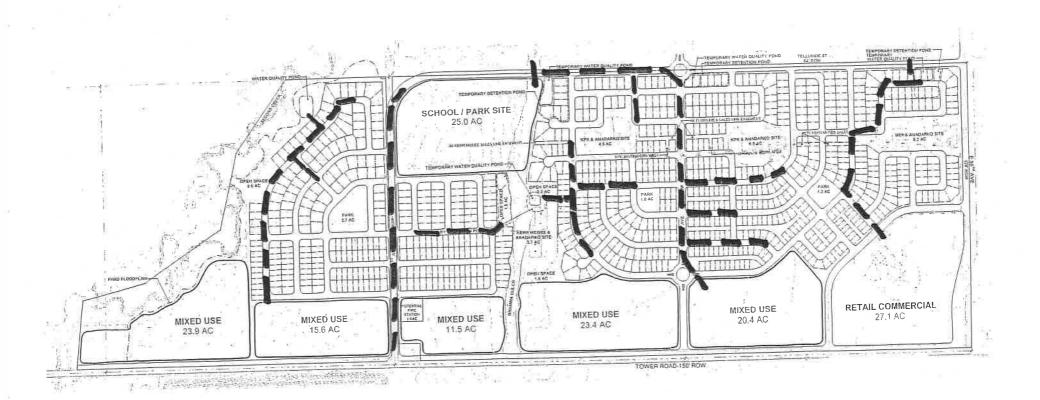

#### A. Types of Improvements

The District shall have the authority to provide for the design, acquisition, construction, installation, perpetual maintenance, and financing of certain street, water, nonpotable water, sanitation, safety protection, park and recreation, transportation, television relay and translation facilities, erosion control, and mosquito control improvements and services within and without the boundaries of the District. This Service Plan describes those improvements anticipated for construction by the Districts, which improvements benefit the Development. A general description of each type of improvement and service which may be provided by the District follows this paragraph. Additionally, Exhibit C lists each type of improvement planned to be provided by the Districts for the Development, and the costs in current dollars ("Improvements"). An explanation of the methods, basis, and/or assumptions used to prepare the above estimates is also included in Exhibit C. The Improvements generally depicted and described in Exhibits D through H are conceptual and have been presented for illustration only. The exact design, subphasing of construction and location of the Improvements

could change after City review and will be determined at the time of platting and such decisions shall not be considered to be a material modification of the Service Plan.

- design, acquisition, construction, completion, installation and/or operation and maintenance of street improvements, including but not limited to, curbs, gutters, culverts, and other drainage facilities, underground conduits, sidewalks, equestrian trails, bike paths and pedestrian ways, pedestrian overpasses, retaining walls, bridges, overpasses, interchanges, parking areas, parking facilities, median islands, paving, lighting, grading, erosion control, landscaping and irrigation, and all necessary, incidental, and appurtenant facilities, land and easements, together with extensions of and improvements to said facilities within and without the boundaries of the proposed District. It is the intent of the District to dedicate the public streets (or each phase thereof) to the City for ownership and maintenance after inspection and acceptance by the City. All streetscaping improvements will be maintained by the District, an owners association or by the City.
- 2. <u>Water</u>. The proposed District shall have the power to provide for the design, acquisition, construction, completion, installation, operation and maintenance of a complete potable and nonpotable water supply, purification, storage, transmission and distribution system, which may include, but shall not be limited to, water rights, water supply, prepaid tap fees, reservoirs, wells, water pumps, treatment facilities, pump stations, transmission lines, distribution mains and laterals, fire hydrants, meters, irrigation facilities, storage facilities, erosion control, land and easements, and all necessary, incidental, and appurtenant facilities, together with extensions of and improvements to said system within and without the boundaries of the proposed District. It is the intent of the District to dedicate the water facilities to

#### A. Type of Improvements and Preliminary Engineering Estimates

The estimated costs of the Improvements are set forth in <u>Exhibit C</u> attached hereto. <u>Exhibits D through H</u> include facility maps and exhibits for the Improvements.