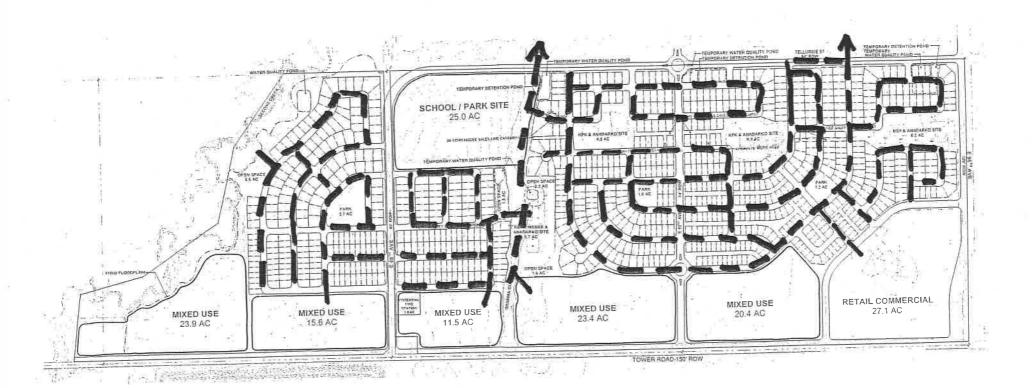

#### D. Proposed Land Use/Population Projections

The PUD for the Development ("PUD") identifies commercial, single family, and multi-family units as more specifically described in the Financial Plan. This results in a resident population of approximately 3,677 persons in the Development based upon proposed single family and multi-family zoning. The peak daytime population including both residential and commercial properties in the Development is estimated at 14,494 persons.

#### A. Types of Improvements

The District shall have the authority to provide for the design, acquisition, construction, installation, perpetual maintenance, and financing of certain street, water, nonpotable water, sanitation, safety protection, park and recreation, transportation, television relay and translation facilities, erosion control, and mosquito control improvements and services within and without the boundaries of the District. This Service Plan describes those improvements anticipated for construction by the Districts, which improvements benefit the Development. A general description of each type of improvement and service which may be provided by the District follows this paragraph. Additionally, Exhibit C lists each type of improvement planned to be provided by the Districts for the Development, and the costs in current dollars ("Improvements"). An explanation of the methods, basis, and/or assumptions used to prepare the above estimates is also included in Exhibit C. The Improvements generally depicted and described in Exhibits D through H are conceptual and have been presented for illustration only. The exact design, subphasing of construction and location of the Improvements

#### A. Type of Improvements and Preliminary Engineering Estimates

The estimated costs of the Improvements are set forth in <u>Exhibit C</u> attached hereto. <u>Exhibits D through H</u> include facility maps and exhibits for the Improvements.