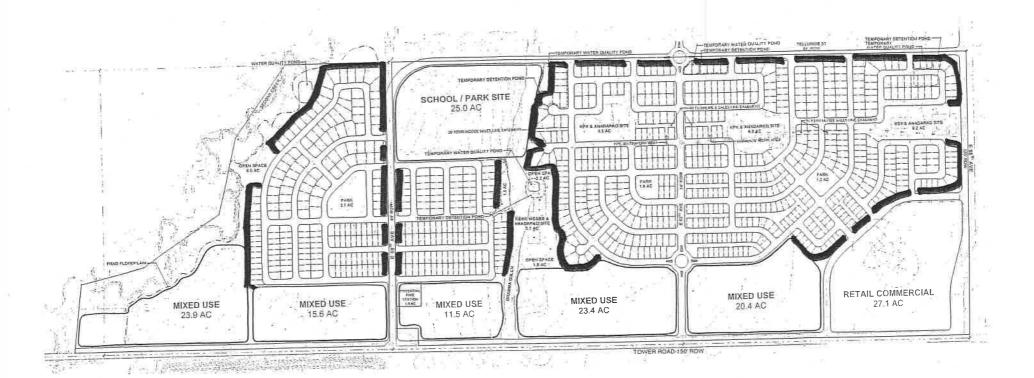

#### A. Types of Improvements

The District shall have the authority to provide for the design, acquisition, construction, installation, perpetual maintenance, and financing of certain street, water, nonpotable water, sanitation, safety protection, park and recreation, transportation, television relay and translation facilities, erosion control, and mosquito control improvements and services within and without the boundaries of the District. This Service Plan describes those improvements anticipated for construction by the Districts, which improvements benefit the Development. A general description of each type of improvement and service which may be provided by the District follows this paragraph. Additionally, Exhibit C lists each type of improvement planned to be provided by the Districts for the Development, and the costs in current dollars ("Improvements"). An explanation of the methods, basis, and/or assumptions used to prepare the above estimates is also included in Exhibit C. The Improvements generally depicted and described in Exhibits D through H are conceptual and have been presented for illustration only. The exact design, subphasing of construction and location of the Improvements

#### IV. BOUNDARIES

The area within the boundaries of the District is located entirely within the City, and is approximately 5.21 acres (the "Property"). A legal description and map of the Property is attached as Exhibit A-1, and a legal description and map of the area that may be included in the Districts ("Inclusion Area") is attached hereto as Exhibit A-2. A vicinity map is attached as Exhibit B. It is anticipated that as property within the Development is acquired and processed for development that one, but not more than one, of the Districts will include such property within its boundaries. This Service Plan is based on the ultimate inclusion of all property within the Development within the boundaries of the Districts.

#### A. Type of Improvements and Preliminary Engineering Estimates

The estimated costs of the Improvements are set forth in <u>Exhibit C</u> attached hereto. <u>Exhibits D through H</u> include facility maps and exhibits for the Improvements.