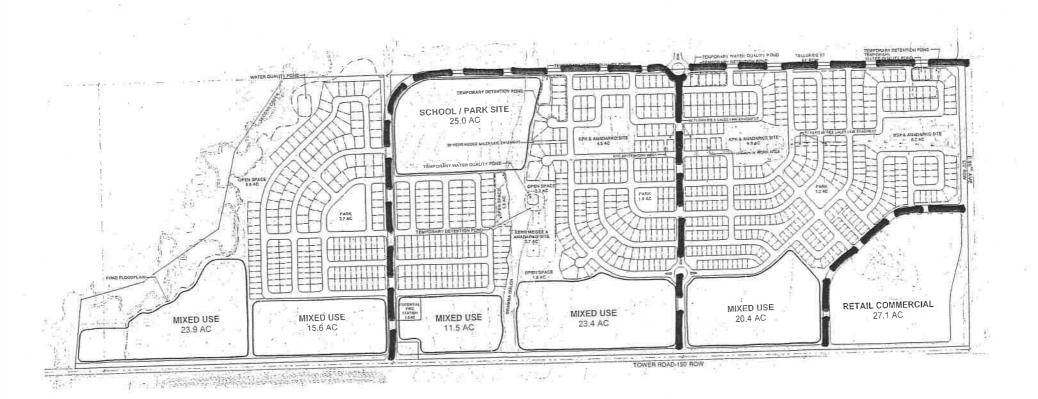

#### D. Proposed Land Use/Population Projections

The PUD for the Development ("PUD") identifies commercial, single family, and multi-family units as more specifically described in the Financial Plan. This results in a resident population of approximately 3,677 persons in the Development based upon proposed single family and multi-family zoning. The peak daytime population including both residential and commercial properties in the Development is estimated at 14,494 persons.

#### A. Types of Improvements

The District shall have the authority to provide for the design, acquisition, construction, installation, perpetual maintenance, and financing of certain street, water, nonpotable water, sanitation, safety protection, park and recreation, transportation, television relay and translation facilities, erosion control, and mosquito control improvements and services within and without the boundaries of the District. This Service Plan describes those improvements anticipated for construction by the Districts, which improvements benefit the Development. A general description of each type of improvement and service which may be provided by the District follows this paragraph. Additionally, Exhibit C lists each type of improvement planned to be provided by the Districts for the Development, and the costs in current dollars ("Improvements"). An explanation of the methods, basis, and/or assumptions used to prepare the above estimates is also included in Exhibit C. The Improvements generally depicted and described in Exhibits D through H are conceptual and have been presented for illustration only. The exact design, subphasing of construction and location of the Improvements

#### A. Type of Improvements and Preliminary Engineering Estimates

The estimated costs of the Improvements are set forth in <u>Exhibit C</u> attached hereto. <u>Exhibits D through H</u> include facility maps and exhibits for the Improvements.