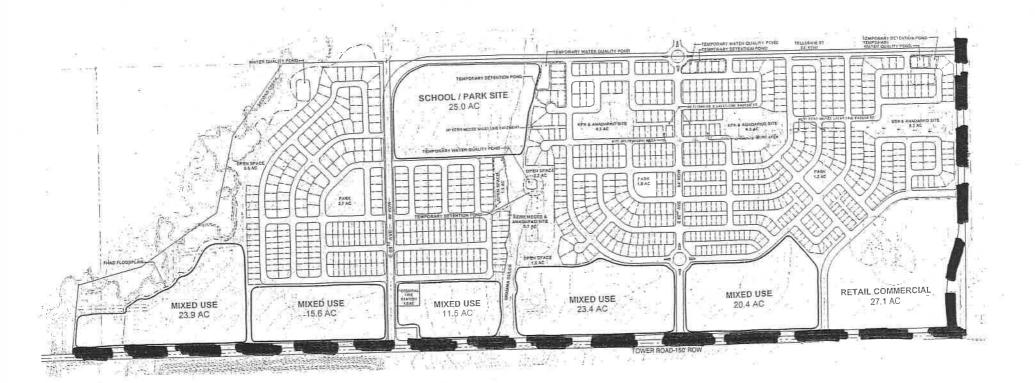

#### D. Proposed Land Use/Population Projections

The PUD for the Development ("PUD") identifies commercial, single family, and multi-family units as more specifically described in the Financial Plan. This results in a resident population of approximately 3,677 persons in the Development based upon proposed single family and multi-family zoning. The peak daytime population including both residential and commercial properties in the Development is estimated at 14,494 persons.

#### A. Types of Improvements

The District shall have the authority to provide for the design, acquisition, construction, installation, perpetual maintenance, and financing of certain street, water, nonpotable water, sanitation, safety protection, park and recreation, transportation, television relay and translation facilities, erosion control, and mosquito control improvements and services within and without the boundaries of the District. This Service Plan describes those improvements anticipated for construction by the Districts, which improvements benefit the Development. A general description of each type of improvement and service which may be provided by the District follows this paragraph. Additionally, Exhibit C lists each type of improvement planned to be provided by the Districts for the Development, and the costs in current dollars ("Improvements"). An explanation of the methods, basis, and/or assumptions used to prepare the above estimates is also included in Exhibit C. The Improvements generally depicted and described in Exhibits D through H are conceptual and have been presented for illustration only. The exact design, subphasing of construction and location of the Improvements

#### A. Type of Improvements and Preliminary Engineering Estimates

The estimated costs of the Improvements are set forth in <u>Exhibit C</u> attached hereto. <u>Exhibits D through H</u> include facility maps and exhibits for the Improvements.