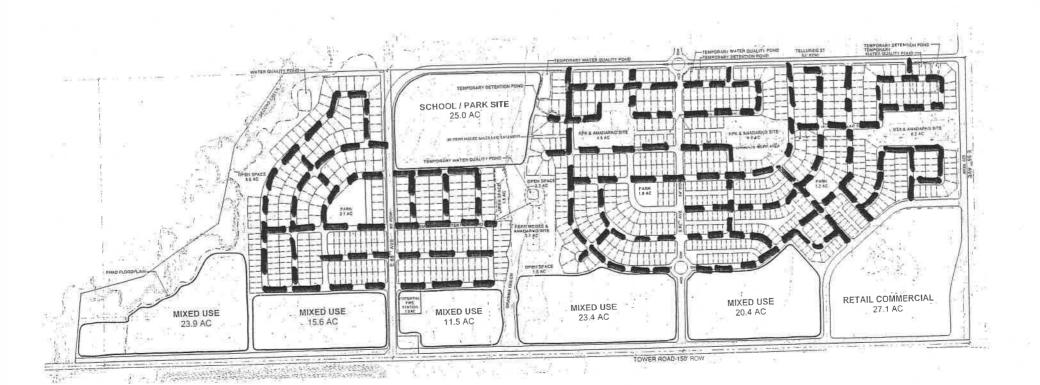

#### A. Types of Improvements

The District shall have the authority to provide for the design, acquisition, construction, installation, perpetual maintenance, and financing of certain street, water, nonpotable water, sanitation, safety protection, park and recreation, transportation, television relay and translation facilities, erosion control, and mosquito control improvements and services within and without the boundaries of the District. This Service Plan describes those improvements anticipated for construction by the Districts, which improvements benefit the Development. A general description of each type of improvement and service which may be provided by the District follows this paragraph. Additionally, Exhibit C lists each type of improvement planned to be provided by the Districts for the Development, and the costs in current dollars ("Improvements"). An explanation of the methods, basis, and/or assumptions used to prepare the above estimates is also included in Exhibit C. The Improvements generally depicted and described in Exhibits D through H are conceptual and have been presented for illustration only. The exact design, subphasing of construction and location of the Improvements

could change after City review and will be determined at the time of platting and such decisions shall not be considered to be a material modification of the Service Plan.

- design, acquisition, construction, completion, installation and/or operation and maintenance of street improvements, including but not limited to, curbs, gutters, culverts, and other drainage facilities, underground conduits, sidewalks, equestrian trails, bike paths and pedestrian ways, pedestrian overpasses, retaining walls, bridges, overpasses, interchanges, parking areas, parking facilities, median islands, paving, lighting, grading, erosion control, landscaping and irrigation, and all necessary, incidental, and appurtenant facilities, land and easements, together with extensions of and improvements to said facilities within and without the boundaries of the proposed District. It is the intent of the District to dedicate the public streets (or each phase thereof) to the City for ownership and maintenance after inspection and acceptance by the City. All streetscaping improvements will be maintained by the District, an owners association or by the City.
- 2. <u>Water</u>. The proposed District shall have the power to provide for the design, acquisition, construction, completion, installation, operation and maintenance of a complete potable and nonpotable water supply, purification, storage, transmission and distribution system, which may include, but shall not be limited to, water rights, water supply, prepaid tap fees, reservoirs, wells, water pumps, treatment facilities, pump stations, transmission lines, distribution mains and laterals, fire hydrants, meters, irrigation facilities, storage facilities, erosion control, land and easements, and all necessary, incidental, and appurtenant facilities, together with extensions of and improvements to said system within and without the boundaries of the proposed District. It is the intent of the District to dedicate the water facilities to