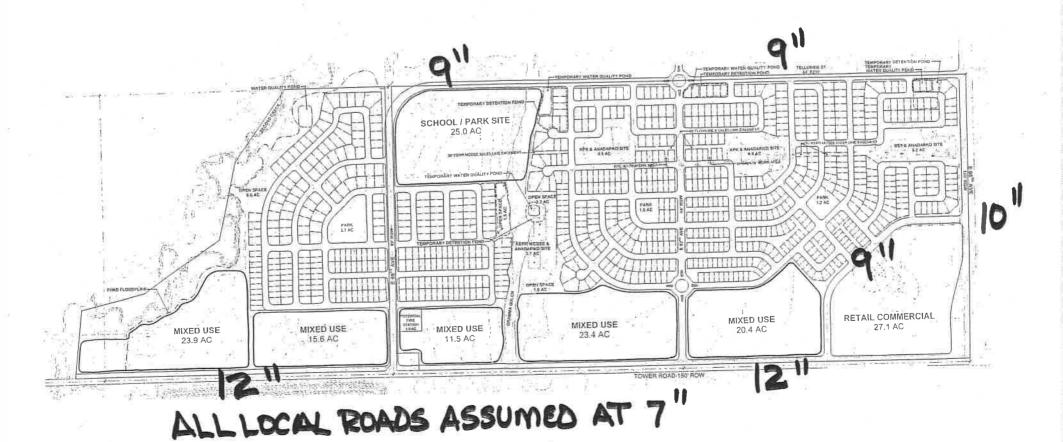

#### A. Types of Improvements

The District shall have the authority to provide for the design, acquisition, construction, installation, perpetual maintenance, and financing of certain street, water, nonpotable water, sanitation, safety protection, park and recreation, transportation, television relay and translation facilities, erosion control, and mosquito control improvements and services within and without the boundaries of the District. This Service Plan describes those improvements anticipated for construction by the Districts, which improvements benefit the Development. A general description of each type of improvement and service which may be provided by the District follows this paragraph. Additionally, Exhibit C lists each type of improvement planned to be provided by the Districts for the Development, and the costs in current dollars ("Improvements"). An explanation of the methods, basis, and/or assumptions used to prepare the above estimates is also included in Exhibit C. The Improvements generally depicted and described in Exhibits D through H are conceptual and have been presented for illustration only. The exact design, subphasing of construction and location of the Improvements

could change after City review and will be determined at the time of platting and such decisions shall not be considered to be a material modification of the Service Plan.

- design, acquisition, construction, completion, installation and/or operation and maintenance of street improvements, including but not limited to, curbs, gutters, culverts, and other drainage facilities, underground conduits, sidewalks, equestrian trails, bike paths and pedestrian ways, pedestrian overpasses, retaining walls, bridges, overpasses, interchanges, parking areas, parking facilities, median islands, paving, lighting, grading, erosion control, landscaping and irrigation, and all necessary, incidental, and appurtenant facilities, land and easements, together with extensions of and improvements to said facilities within and without the boundaries of the proposed District. It is the intent of the District to dedicate the public streets (or each phase thereof) to the City for ownership and maintenance after inspection and acceptance by the City. All streetscaping improvements will be maintained by the District, an owners association or by the City.
- 2. <u>Water</u>. The proposed District shall have the power to provide for the design, acquisition, construction, completion, installation, operation and maintenance of a complete potable and nonpotable water supply, purification, storage, transmission and distribution system, which may include, but shall not be limited to, water rights, water supply, prepaid tap fees, reservoirs, wells, water pumps, treatment facilities, pump stations, transmission lines, distribution mains and laterals, fire hydrants, meters, irrigation facilities, storage facilities, erosion control, land and easements, and all necessary, incidental, and appurtenant facilities, together with extensions of and improvements to said system within and without the boundaries of the proposed District. It is the intent of the District to dedicate the water facilities to